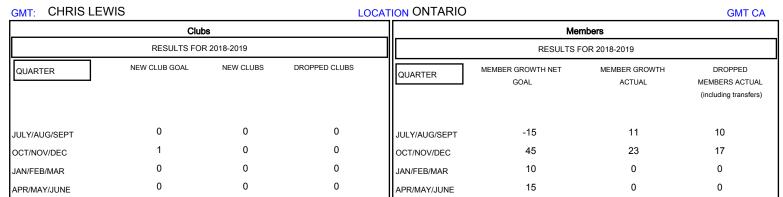

## District A 9

Results as of: 12/31/2018

| DROPPED CLUBS: 0 |    | 13 CLUBS OF 44 ADDED 1 OR MORE<br>NEW MEMBERS | GENDER DISTRIBUTION  MALE 850 (73.47%)  FEMALE 307 (26.53%) |     |
|------------------|----|-----------------------------------------------|-------------------------------------------------------------|-----|
| DROPPED MEMBERS  |    |                                               | Women Percentage Fiscal Year Goal: 25%                      |     |
| DECEASED         | 4  | CLICK HERE FOR CUMULATIVE  MEMBERSHIP DATA    | TOTAL FAMILY UNIT MEMBERS                                   | 231 |
| CLUB CANCELLED   | 0  |                                               | FAMILY MEMBERS PAYING HALF                                  | 118 |
| OTHER            | 23 |                                               | DUES                                                        | 110 |
| TOTAL            | 27 |                                               |                                                             |     |