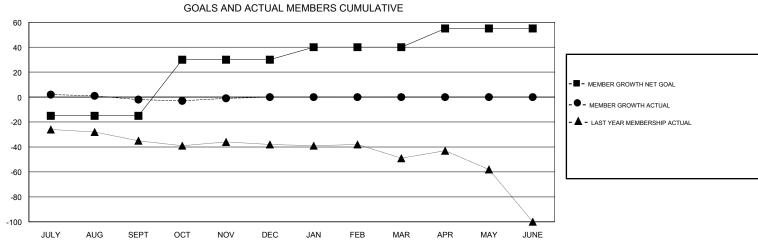

## District A 9

Results as of: 12/31/2018

| DROPPED CLUBS: 0 |    | 13 CLUBS OF 44 ADDED 1 OR MORE<br>NEW MEMBERS | GENDER DISTRIBUTION  MALE 850 (73.47%)  FEMALE 307 (26.53%) |     |
|------------------|----|-----------------------------------------------|-------------------------------------------------------------|-----|
| DROPPED MEMBERS  |    |                                               | Women Percentage Fiscal Year Goal: 25%                      |     |
| DECEASED         | 4  | CLICK HERE FOR CUMULATIVE  MEMBERSHIP DATA    | TOTAL FAMILY UNIT MEMBERS                                   | 231 |
| CLUB CANCELLED   | 0  |                                               | FAMILY MEMBERS PAYING HALF                                  | 118 |
| OTHER            | 23 |                                               | DUES                                                        | 110 |
| TOTAL            | 27 |                                               |                                                             |     |